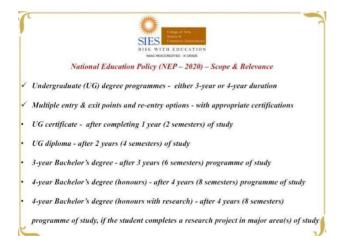

## Credit structure for 3-Year and 4-Year Bachelor's Degree Programme effective from 2023-24 onwards

| Semester                                                                | Subject 1  | l: Major   | Subject 2; Minor | OE         | VSC, SEC (VSEC)                                   | AEC, VEC, IKS                                                                                                  | OJT,FP,CEP,CC                   | Credits/Semester                       | Degree /<br>Cumulative Cred            |  |
|-------------------------------------------------------------------------|------------|------------|------------------|------------|---------------------------------------------------|----------------------------------------------------------------------------------------------------------------|---------------------------------|----------------------------------------|----------------------------------------|--|
| 59856-38<br>1                                                           | Mandatory  | Electives  |                  |            | Recorder Controllers (                            | C-SURFACE PRODUKUS                                                                                             |                                 | 40000000000000000000000000000000000000 | Communitye Cred                        |  |
| (1)                                                                     | 4 Credits  |            | 4 Credits        | 4 Credits  | VSC of Subject 1-<br>2 Credits<br>SEC - 2 Credits | AEC - 2 Credits (English)<br>VEC - 2 Credits (Environmental<br>Studies)<br>IKS - 2 Credits (Generic Based IKS) | Nil:                            | 22 Credits                             |                                        |  |
| п                                                                       | 4 Credits  |            | 4 Credits        | 4 Credits  | VSC of Subject 2-<br>2 Credits<br>SEC -2 Credits  | AEC - 2 Credits (English)<br>VEC - 2 Credits (Understanding<br>India)                                          | VEC - 2 Credits (Understanding  |                                        | UG Certificat<br>44                    |  |
| Total of I & II                                                         | 8 Credits  |            | 8 Credits        | 8 Credits  | 8 Credits                                         | 10 Credits                                                                                                     | 2 Credits                       | 44 Credits                             |                                        |  |
| ш                                                                       | 8 Credits  |            | 4 Credits        | 2 Credits  | VSC - 2 Credits                                   | AEC - 2 Credits (Hindi/Marathi)                                                                                | FP- 2 Credits<br>CC - 2 Credits | 22 Credits                             |                                        |  |
| IV                                                                      | 8 Credits  |            | 4 Credits        | 2 Credits  | SEC - 2 Credits                                   | AEC - 2 Credits (Hindi/Marathi)                                                                                | FP-2 Credits<br>CC - 2 Credits  | 22 Credits                             | UG Diploma<br>88                       |  |
| Total of III & IV                                                       | 16 Credits |            | 8 Credits        | 4 Credits  | 4 Credits                                         | 4 Credits                                                                                                      | 8 Credits                       | 44 Credits                             |                                        |  |
| V                                                                       | 12 Credits | 4 Credits  | 2 Credits        |            | VSC - 2 Credits                                   |                                                                                                                | FP/CEP - 2 Credits              | 22 Credits                             |                                        |  |
| VI                                                                      | 12 Credits | 4 Credits  | 2 Credits        |            |                                                   |                                                                                                                | OJT - 4 Credits                 | 22 Credits                             | UG Degree                              |  |
| Total of V & VI                                                         |            |            | 6 Credits        | 44 Credits | 1,555                                             |                                                                                                                |                                 |                                        |                                        |  |
| VII                                                                     | 12 Credits | 4 Credits  | 4 Credits        |            |                                                   |                                                                                                                | 2 Credits                       | 22 Credits                             |                                        |  |
| VIII                                                                    | 12 Credits | 4 Credits  |                  |            |                                                   |                                                                                                                | 6 Credits                       | 22 Credits                             | 1                                      |  |
| Total of VII & VIII                                                     | 24 Credits | 8 Credits  | 4 Credits        | 1-2 =      |                                                   |                                                                                                                | 8 Credits                       | 44 Credits                             | UG Degree<br>176<br>(Honours)          |  |
| umulative of eight semesters<br>or honours<br>+11+111+1V+V+V1+V11+V111) | 72 Credits | 16 Credits | 24 Credits       | 12 Credits | 14 Credits                                        | J4 Credits                                                                                                     | 24 Credits                      | 176 Credits                            | ************************************** |  |
| VII                                                                     | 10 Credits | 4 Credits  | 4 Credits        |            |                                                   |                                                                                                                | 4 Credits                       | 22 Credits                             |                                        |  |
| VIII                                                                    | 10 Credits | 4 Credits  |                  |            |                                                   |                                                                                                                | 8 Credits                       | 22 Credits                             |                                        |  |
| Total of VII & VIII                                                     | 20 Credits | 8 Credits  | 4 Credits        |            |                                                   |                                                                                                                | 12 Credits                      | 44 Credits                             | UG Degree<br>176<br>(Honours wit       |  |
| umulative of eight semesters                                            | 68 Credits | 16 Credits | 24 Credits       | 12 Credits | 14 Credits                                        | 14 Credits                                                                                                     | 28 Credits                      | 176 Credits                            | Research)                              |  |

Credit structure for First Year Undergraduate Degree Programme under NEP effective for 2023-24

| Semester       | Subje        | Subject 1 |              | OE           | VSC, SEC                           | AEC, VEC, IKS                                 | OJT,FP,CEP,     | Credits/      | Degree /<br>Cumulative         |
|----------------|--------------|-----------|--------------|--------------|------------------------------------|-----------------------------------------------|-----------------|---------------|--------------------------------|
|                | Mandatory    | Electives | Subject 2    | 125,211      | (VSEC)                             |                                               | CC              | Semester      | with the State of the State of |
|                | 4<br>Credits |           | 4<br>Credits | 4<br>Credits | VSC of<br>Subject 1 -<br>2 Credits | AEC - 2 Credits<br>(English)                  | Nil             |               |                                |
| I<br>S         |              |           |              |              | SEC -<br>2 Credits                 | VEC - 2 Credits<br>(Environmental<br>Studies) |                 | 22<br>Credits |                                |
|                |              |           |              |              |                                    | IKS - 2 Credits<br>(Generic Based IKS)        |                 |               |                                |
| П              | 4<br>Credits |           | 4<br>Credits | 4<br>Credits | VSC of<br>Subject 2 -<br>2 Credits | AEC - 2 Credits<br>(English)                  | CC<br>2 Credits | 22            | UG<br>Certificat<br>44         |
| <b>11</b>      |              |           |              |              | SEC -<br>2 Credits                 | VEC - 2 Credits<br>(Understanding India)      |                 | Credits       |                                |
| otal of I & II | 8 Credits    |           | 8 Credits    | 8 Credits    | 8 Credits                          | 10 Credits                                    | 2 Credits       | 44<br>Credits |                                |